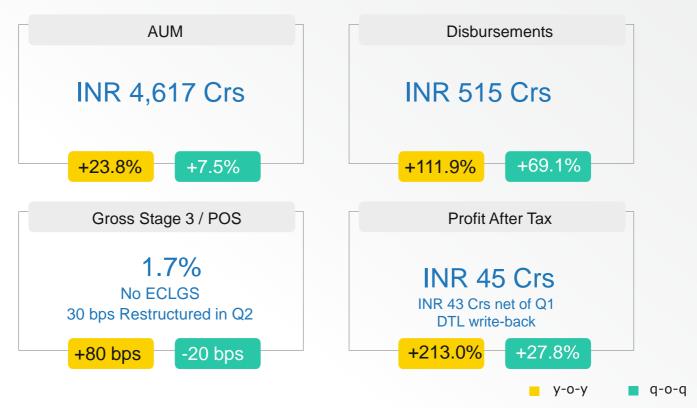

# **Home First Finance Company India Limited**

Strong disbursements at INR 515 Crs (highest ever), Gross Stage 3 improved by 20 bps AUM of INR 4,617 Crs, growth of 23.8% on y-o-y basis

New Independent Directors appointed to guide company's future expansion.

| Particulars                    | Q2FY22 | Q2FY21 | у-о-у    | Q1FY22 | q-o-q    |
|--------------------------------|--------|--------|----------|--------|----------|
| AUM (INR Crs) <sup>^</sup>     | 4617   | 3730   | +23.8%   | 4294   | +7.5%    |
| Disbursement (INR Crs)         | 515    | 243    | +111.9%  | 305    | +69.1%   |
| Total Income (INR Crs)         | 146    | 109    | +34.3%   | 142    | +3.1%    |
| PAT (INR Crs)                  | 45     | 14     | +213.0%  | 35     | +27.8%   |
| Spread (%) <sup>*</sup>        | 5.6%   | 4.8%   | +80 bps  | 5.5%   | +10 bps  |
| ROA (%)                        | 3.9%   | 1.5%   | +240 bps | 3.1%   | +80 bps  |
| Gross Stage 3 (%) <sup>^</sup> | 1.7%   | 0.9%   | +80 bps  | 1.9%   | -20 bps  |
| Cost to Income (%)             | 35.2%  | 43.9%  | -870 bps | 31.9%  | +330 bps |

#### Asset under Management (AUM):

- INR 4,617 Crs, growth of 23.8% over Q2 FY21.
- Sharp focus on housing loans that contribute 92% of AUM and EWS / LIG category that forms ~77% of the customer base.

#### **Disbursements:**

• Disbursements of INR 515 Crs in Q2 FY22, y-o-y growth of 111.9%.

#### **Asset Quality:**

- Bounce rates have improved to 15.0% in Oct'21 and 16.5% in Q2FY22 from 18.3% in Q1 FY22.
- 1+ DPD improved from 8.9% to 7.6% on q-o-q basis.
- 30+ DPD improved from 5.8% to 5.2% on q-o-q basis.
- Gross Stage 3 is at 1.7% and Net Stage 3 is at 1.2%
- 0.3% of POS restructured in Q2 FY22. Total Restructuring 2.0 at 0.8% as at Sep'21.

#### **Financial Performance:**

- Q2 FY22 Total Income at INR 146 Crs; y-o-y growth of 34% from INR 109 Crs in Q2 FY21, sequential increase of 3.1% over Q1 FY22 of INR 142 Crs.
- Q2 FY22 PAT at INR 45 Crs, sequentially up by 27.8% from INR 35 Crs in Q1 FY22.