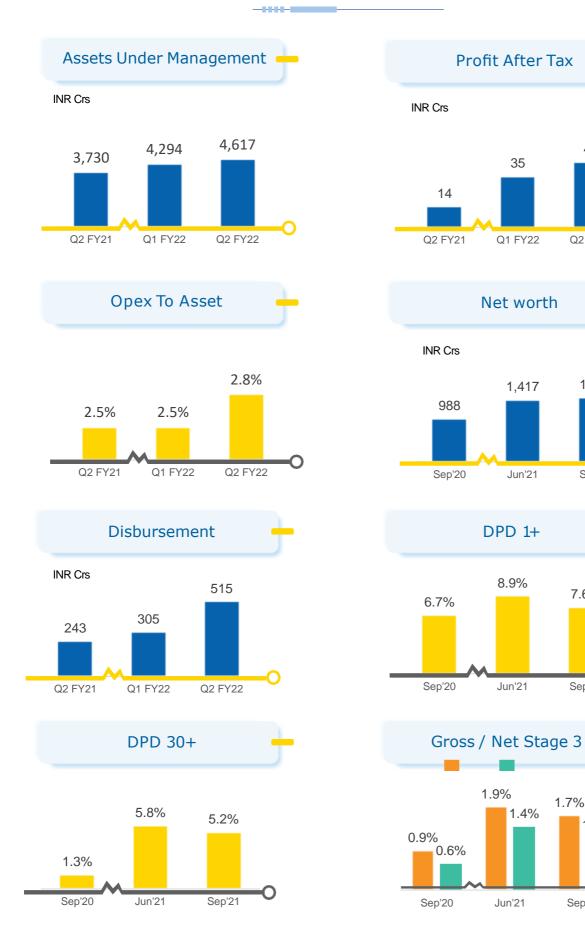

| Particulars                    | Q2FY22 | Q2FY21 | у-о-у    | Q1FY22 | q-o-q    |
|--------------------------------|--------|--------|----------|--------|----------|
| AUM (INR Crs) <sup>^</sup>     | 4617   | 3730   | +23.8%   | 4294   | +7.5%    |
| Disbursement (INR Crs)         | 515    | 243    | +111.9%  | 305    | +69.1%   |
| Total Income (INR Crs)         | 146    | 109    | +34.3%   | 142    | +3.1%    |
| PAT (INR Crs)                  | 45     | 14     | +213.0%  | 35     | +27.8%   |
| Spread (%) <sup>*</sup>        | 5.6%   | 4.8%   | +80 bps  | 5.5%   | +10 bps  |
| ROA (%)                        | 3.9%   | 1.5%   | +240 bps | 3.1%   | +80 bps  |
| Gross Stage 3 (%) <sup>^</sup> | 1.7%   | 0.9%   | +80 bps  | 1.9%   | -20 bps  |
| Cost to Income (%)             | 35.2%  | 43.9%  | -870 bps | 31.9%  | +330 bps |

#### Asset under Management (AUM):

- INR 4,617 Crs, growth of 23.8% over Q2 FY21.
- Sharp focus on housing loans that contribute 92% of AUM and EWS / LIG category that forms ~77% of the customer base.

#### **Disbursements:**

• Disbursements of INR 515 Crs in Q2 FY22, y-o-y growth of 111.9%.

#### **Asset Quality:**

- Bounce rates have improved to 15.0% in Oct'21 and 16.5% in Q2FY22 from 18.3% in Q1 FY22.
- 1+ DPD improved from 8.9% to 7.6% on q-o-q basis.
- 30+ DPD improved from 5.8% to 5.2% on q-o-q basis.
- Gross Stage 3 is at 1.7% and Net Stage 3 is at 1.2%
- 0.3% of POS restructured in Q2 FY22. Total Restructuring 2.0 at 0.8% as at Sep'21.

#### **Borrowings:**

- Total borrowings including debt securities are at INR 3,075 Crs as on Sep'21 up from INR 2,637 Crs as on Sep'20. The company continues to carry a liquidity of INR 1,400 Crs as on Sep'21.
- Cost of borrowings reduced further from 7.2% in Q1 FY22 to 7.1% in Q2 FY22. It is lower by 120 bps compared to Q2 FY21 which stood at 8.3%.

#### Capital Adequacy:

- Total CRAR at 56.4%. Tier I capital stands at 55.2% as on Sep'21.
- Networth as on Sep'21 is at INR 1463 Crs vis-à-vis INR. 988 Crs as on Sep'20.

#### **Financial Performance:**

- Q2 FY22 Total Income at INR 146 Crs; y-o-y growth of 34% from INR 109 Crs in Q2 FY21, sequential increase of 3.1% over Q1 FY22 of INR 142 Crs.
- Q2 FY22 PAT at INR 45 Crs, sequentially up by 27.8% from INR 35 Crs in Q1 FY22.

# **Q2 FY22 Quarterly Financials**

-0

45

Q2 FY22

1,463

Sep'21

7.6%

Sep'21

1.7%

1.2%

Sep'21

 $\Box$ 

О

Ms. Geeta Dutta Goel

Ms. Geeta Dutta Goel is a finance professional and Country Director for Michael & Susan Dell Foundation in India at present. She manages the strategy and implementation of the foundation's work in India in two key areas of Education and Family Economic Stability.