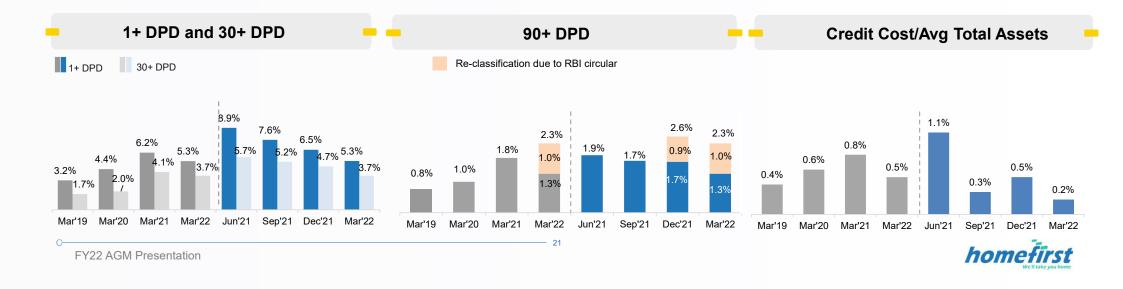

Thereafter, Mr. Manoj Viswanathan, Managing Director and Chief Executive Officer gave a presentation on the Company's overall performance.

The following items as per the notice of the AGM dated May 17, 2022, were proposed at the 13<sup>th</sup> Annual General Meeting: