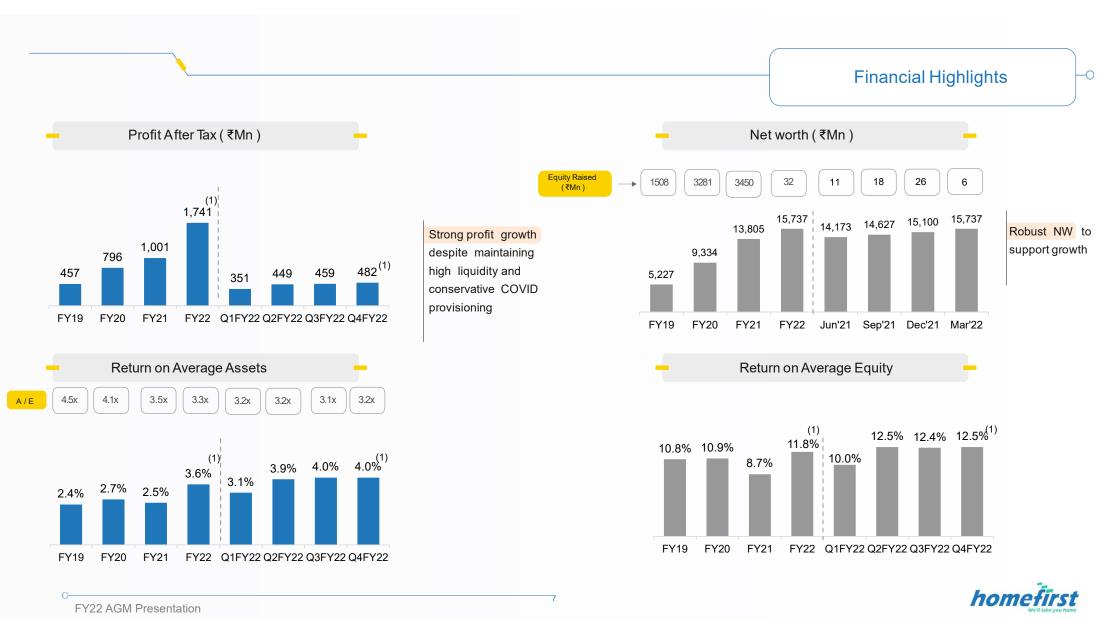

Thereafter, Mr. Manoj Viswanathan, Managing Director and Chief Executive Officer gave a presentation on the Company's overall performance.

The following items as per the notice of the AGM dated May 17, 2022, were proposed at the 13<sup>th</sup> Annual General Meeting: