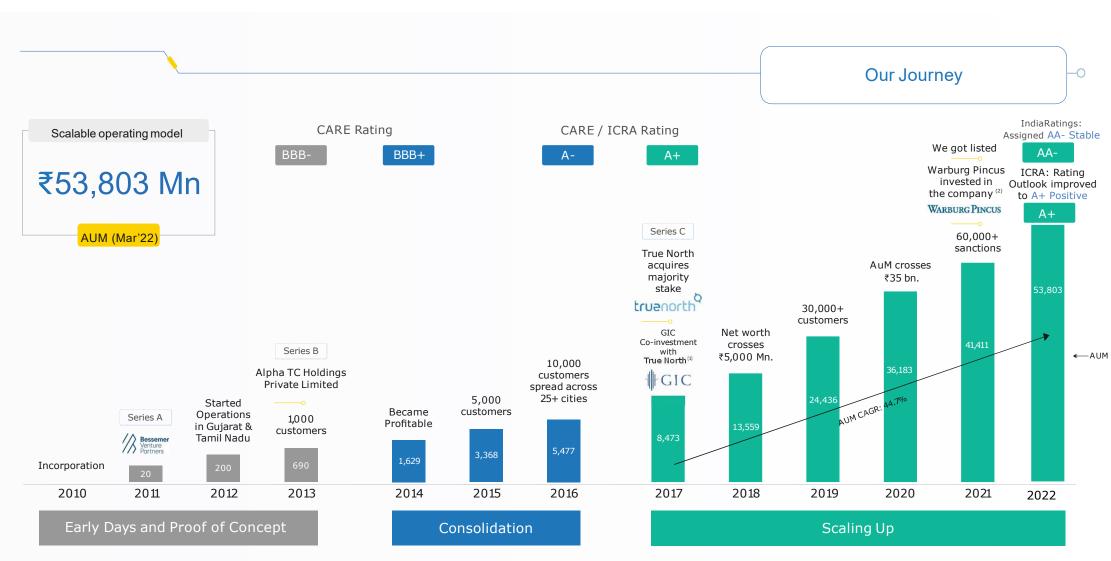

|
| Board                    |   |        |                    |
| C FY22 AGM Presentation  | 2 | ho     | well take you home |

# HomeFirst – Who we are



- **O** Technology driven affordable housing finance company with pan India presence
- O— Home loans to first time home buyers with predominant focus on salaried individuals having income < ₹50k p.m</p>
- O— 91% of book comprise of housing loans with average ticket size of ₹1.05Mn
- **O** Strong liquidity pipeline with positive ALM and zero commercial papers
- Data science backed centralized underwriting with in-depth understanding of local property markets





61,684 Active customer accounts

# 72% salaried

Occupation Mix of AUM (FY22)

# ₹10,625 Mn

Liquidity Buffer as on Mar'22

851 Number of employees (FY22)





#### Note: AUM in INR Million

(1)Aether has co-invested with True North. Waverly owns 100% of Aether Class B Shares. Waverly is a wholly-owned indirect subsidiary of GIC (Ventures) Pte. Ltd

(2) Investment by Orange Clove Investments B.V (an affiliate of Warburg Pincus). Warburg Invested on 1st October 2020





(1) Pursuant to the RBI circular dated 12 Nov 2021 - "Prudential norms on Income Recognition, Asset Classification and Provisioning (IRACP) pertaining to Advances - Clarifications", the Company has aligned its definition of default and taken steps to comply with the norms/ changes for regulatory reporting, as applicable. Such alignment has resulted in classification of loans amounting to ₹444.05 millions as Gross Stage 3 (GNPA) as at Mar'22 in accordance with regulatory requirem