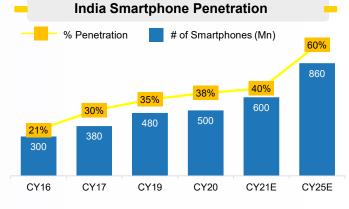

Thereafter, Mr. Manoj Viswanathan, Managing Director and Chief Executive Officer gave a presentation on the Company's overall performance.

The following items as per the notice of the AGM dated May 17, 2022, were proposed at the 13<sup>th</sup> Annual General Meeting: