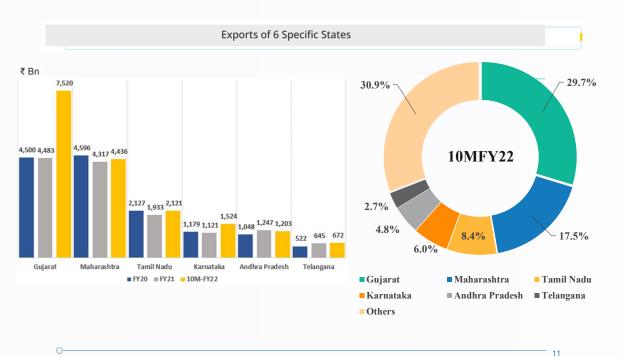

a income. India's house ownership lower vis-à-vis global peers.
- India's Mortgage to GDP penetration is trailing that of China. China has reached 33.5% vis-à-vis India's 11% in 2021.

Source: World Bank, US Federal Bank & Other sources





Increasing Middle Class Population

- India to be the largest Middle class population globally by 2050.
- Rising Middle Class households big driver of housing demand in India.
- Lower Middle Income households (HomeFirst target segment) will increase from 97 Mn (2018) to 132 Mn in 2030
- Pyramid structure of middle class households today will turn in to a diamond in 2030.

homefirst

- India's Merchandise Exports at all time high, crossed USD 400 Bn for the first time.
- HomeFirst's presence in States having high export share in overall India exports.







| Туре                 | EWS                  | LIG         | Total  |
|----------------------|----------------------|-------------|--------|
| Rural India          | 45                   | 15          | 60     |
| Urban India          | 8                    | 2           | 10     |
| Total                | 53                   | 17          | 70     |
| New Households in    | 2019-30 period (in   | Mn)         |        |
| Туре                 | EWS                  | LIG         | Total  |
| Rural India          | 1                    | 0           | 1      |
| Urban India          | 22                   | 4           | 26     |
| Total                | 23                   | 4           | 27     |
| Total Household gap  | o in India (2019-30) | (in Mn)     |        |
| Туре