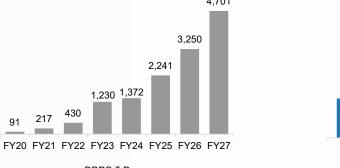

Thereafter, Mr. Manoj Viswanathan, Managing Director and Chief Executive Officer gave a presentation on the Company's overall performance.

The following items as per the notice of the AGM dated May 17, 2022, were proposed at the 13<sup>th</sup> Annual General Meeting: