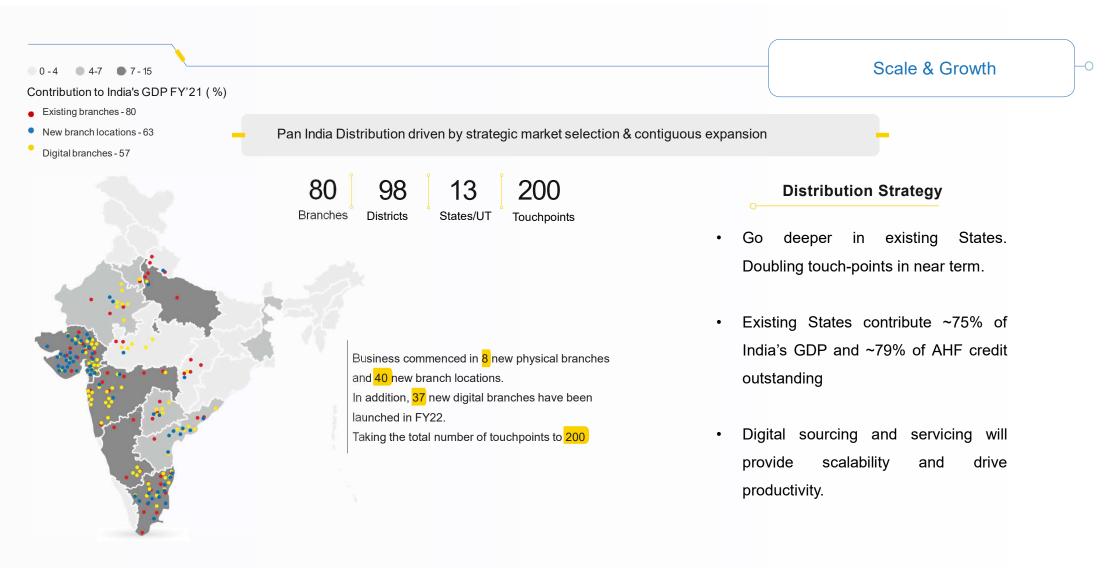

2         | 5.9    |
| Urban India          | 3.6                  | 1.6         | 5.2    |
| Total (₹ Tn)         | 7.3                  | 3.7         | 11.1   |
| Total (USD Bn)       | 96.46                | 49.26       | 145.73 |

# **Opportunity Size & Drivers**

-0

- As per Knight Frank, total opportunity of ₹ 12 Lakh Crores (around USD 146bn) between FY19-30.
- Multiple drivers like government push, tax sops, affordability, urbanisation, etc.





Payment digitalization will be the catalyst for our growth

-0

- UPI's rising share in total payments and substantial contribution by "Loan Repayments" in BBPS supports HomeFirst tech led journey.
- Increasing Smartphone Penetration a key driver for digital lending.





13





Source: Research Reports



# Strategic Priorities

0







Note: Source for Contribution of states to India's GDP: NSO, MOSPI Disclaimer. Map not to scale. All data, information and maps are provided "as is" without warranty or any representation of accuracy, timeliness or completeness Source for AHF Credit Outstanding: Credit Bureau data for 5L-25L ticket size housing loans 17

homefirst



Note: The data above is as of 2012, when Telangana was not a separate state and was a part of Andhra Pradesh; Source: Report of the Technical Urban Group on Urban Housing Shortage (TG-12)



home

Note: The numbers mentioned above in the boxes represent 4-year CAGR (Fiscals 2015-2019) of disbursements in respective states and Disbursement figure is of Fiscal 2019 (pre-covid) Source: Credit Bureau data for housing loans between 5L-25L ticket size

FY22 AGM Pr