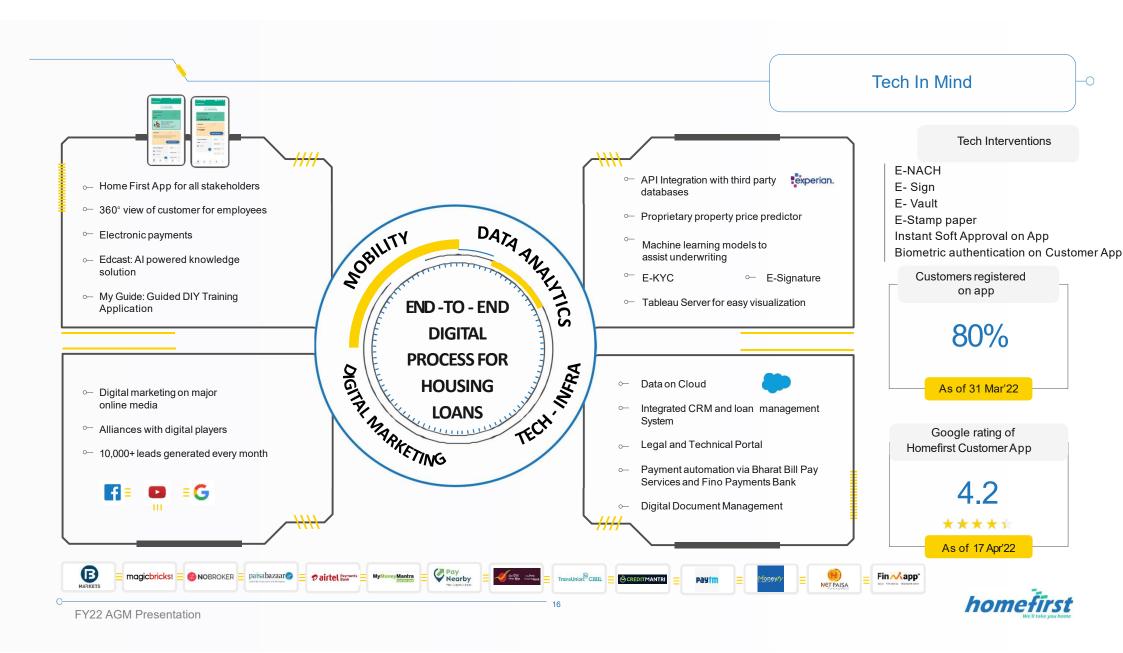

2.2         | 5.9    |
| Urban India          | 3.6                  | 1.6         | 5.2    |
| Total (₹ Tn)         | 7.3                  | 3.7         | 11.1   |
| Total (USD Bn)       | 96.46                | 49.26       | 145.73 |

# **Opportunity Size & Drivers**

-0

- As per Knight Frank, total opportunity of ₹ 12 Lakh Crores (around USD 146bn) between FY19-30.
- Multiple drivers like government push, tax sops, affordability, urbanisation, etc.





Payment digitalization will be the catalyst for our growth

-0

- UPI's rising share in total payments and substantial contribution by "Loan Repayments" in BBPS supports HomeFirst tech led journey.
- Increasing Smartphone Penetration a key driver for digital lending.





13





Source: Research Reports



# Strategic Priorities

0







Note: Source for Contribution of states to India's GDP: NSO, MOSPI Disclaimer. Map not to scale. All data, information and maps are provided "as is" without warranty or any representation of accuracy, timeliness or completeness Source for AHF Credit Outstanding: Credit Bureau data for 5L-25L ticket size housing loans 17

homefirst



Note: The data above is as of 2012, when Telangana was not a separate state and was a part of Andhra Pradesh; Source: Report of the Technical Urban Group on Urban Housing Shortage (TG-12)



home

Note: The numbers mentioned above in the boxes represent 4-year CAGR (Fiscals 2015-2019) of disbursements in respective states and Disbursement figure is of Fiscal 2019 (pre-covid) Source: Credit Bureau data for housing loans between 5L-25L ticket size

FY22 AGM