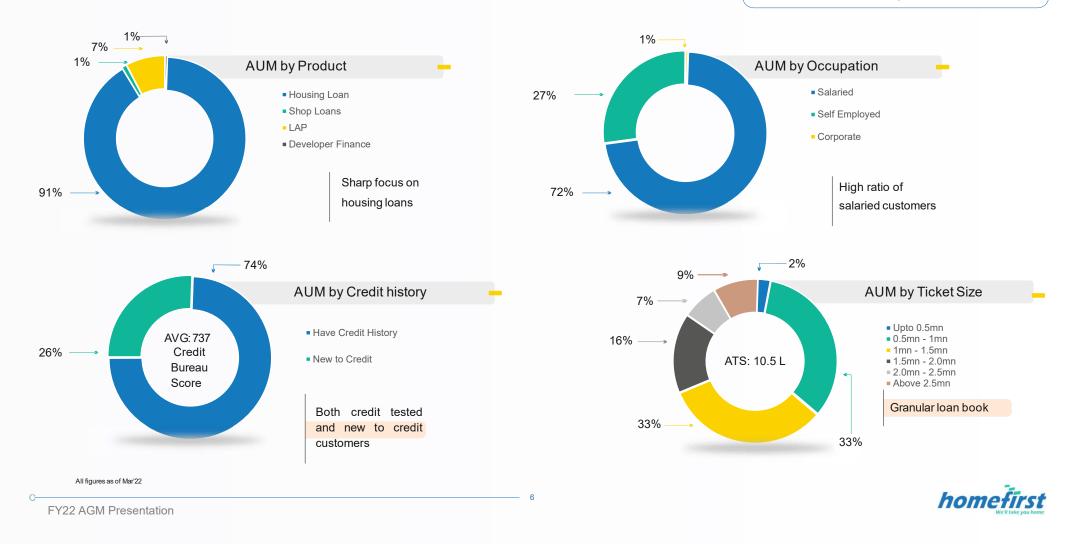

nvested on 1st October 2020





(1) Pursuant to the RBI circular dated 12 Nov 2021 - "Prudential norms on Income Recognition, Asset Classification and Provisioning (IRACP) pertaining to Advances - Clarifications", the Company has aligned its definition of default and taken steps to comply with the norms/ changes for regulatory reporting, as applicable. Such alignment has resulted in classification of loans amounting to ₹444.05 millions as Gross Stage 3 (GNPA) as at Mar'22 in accordance with regulatory requirements. Gross Stage 3 prior to such classification for Mar'22 is 1.3%.

(3) YoY growth in PAT and RoA computed considering Adjusted PAT for FY22 without the impact of one-time deferred tax liability adjustment

FY22 AGM Presentation

homefirst

5

Consistent Portfolio Metrics |Mar'22





Note: Fiscal year ending Mar31. A/E – Average Total Assets / Average Equity. (1) Adjusted PAT, Adjusted RoA and Adjusted RoE for Q4FY22 and FY22 is computed considering Adjusted PAT without the impact of one-time deferred tax liability adjustment

Opportunity & Growth Drivers

0

# Affordable Housing Opportunity

٠





a

- Housing demand goes hand in hand with percapita income. India's house ownership lower vis-à-vis global peers.
- India's Mortgage to GDP penetration is trailing that of China. China has reached 33.5% vis-à-vis India's 11% in 2021.

Source: World Bank, US Federal Bank & Other sources





Increasing Middle Class Population

- India to be the largest Middle class population globally by 2050.
- Rising Middle Class households big driver of housing demand in India.
- Low