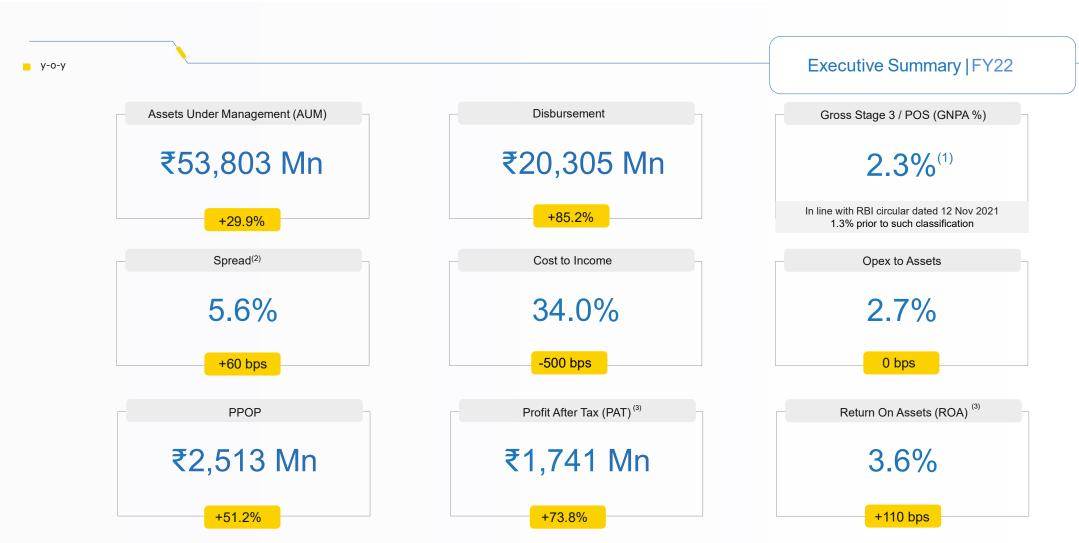

ant focus on salaried individuals having income < ₹50k p.m</p>
- O— 91% of book comprise of housing loans with average ticket size of ₹1.05Mn
- **O** Strong liquidity pipeline with positive ALM and zero commercial papers
- Data science backed centralized underwriting with in-depth understanding of local property markets





61,684 Active customer accounts

# 72% salaried

Occupation Mix of AUM (FY22)

# ₹10,625 Mn

Liquidity Buffer as on Mar'22

851 Number of employees (FY22)





#### Note: AUM in INR Million

(1)Aether has co-invested with True North. Waverly owns 100% of Aether Class B Shares. Waverly is a wholly-owned indirect subsidiary of GIC (Ventures) Pte. Ltd

(2) Investment by Orange Clove Investments B.V (an affiliate of Warburg Pincus). Warburg Invested on 1st October 2020





(1) Pursuant to the RBI circular dated 12 Nov 2021 - "Prudential norms on Income Recognition, Asset Classification and Provisioning (IRACP) pertaining to Advances - Clarifications", the Company has aligned its definition of default and taken steps to comply with the norms/ changes for regulatory reporting, as applicable. Such alignment has resulted in classification of loans amounting to ₹444.05 millions as Gross Stage 3 (GNPA) as at Mar'22 in accordance with regulatory requirements. Gross Stage 3 prior to such classification for Mar'22 is 1.3%.

(3) YoY growth in PAT and RoA computed considering Adjusted PAT for FY22 without the impact of one-time deferred tax liability adjustment

FY22 AGM Presentation

homefirst

5

Consistent Portfolio Metrics |Mar'22





Note: Fiscal year ending Ma