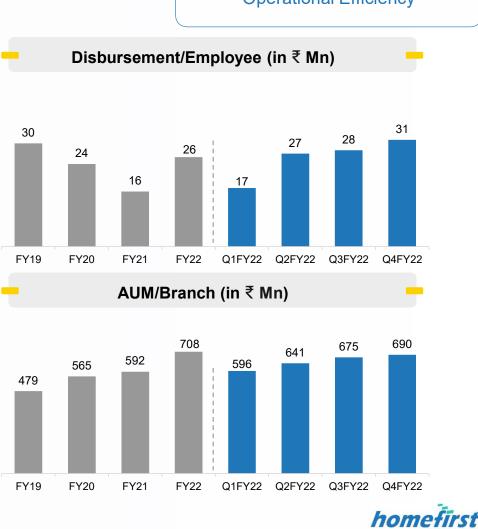

hra Pradesh; Source: Report of the Technical Urban Group on Urban Housing Shortage (TG-12)



home

Note: The numbers mentioned above in the boxes represent 4-year CAGR (Fiscals 2015-2019) of disbursements in respective states and Disbursement figure is of Fiscal 2019 (pre-covid) Source: Credit Bureau data for housing loans between 5L-25L ticket size

FY22 AGM Presentation

0

- Empower our employees through training, talent management and fast track growth for high performers to build a strong performance culture. Create an inclusive workplace with a diverse workforce.
- Automate manual activities and in turn spend more time on business generation and collections.
- Optimize productivity at each branch / employee level by eliminating routine activities with active usage of technology.





# **Operational Efficiency**

-(



homefirst

## Strengthen the Risk Management Framework

- Our growth priorities and aspirations are underpinned by a sound risk mitigation strategy, held together by a 360 degree risk management framework.
- As we scale our operations and expand our reach, we will continue to invest on enhancing our risk management practices and build robust compliance and monitoring systems



Q1FY20 Q2FY20 Q3FY20 Q4FY20 Q1FY21 Q2FY21 Q3FY21 Q4FY21 Q1FY22 Q2FY22 Q3FY22 Q4FY22



**Risk Management** 

-C

## Environmental

- Paperless Operations. Cloud based CRM & LMS.
- Mobile Apps for connectors, relationship managers and

customers.



### Tech interventions (to save time & paper):

- E-Nach (38% of total cases in FY22)
- E-Sign (16% of total cases in FY22)
- E-Stam