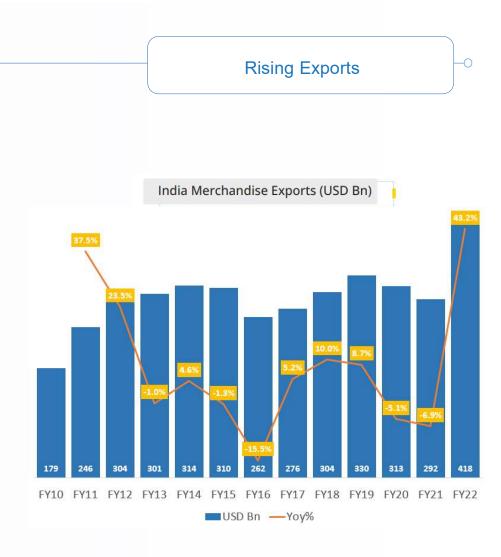

income. India's house ownership lower vis-à-vis global peers.
- India's Mortgage to GDP penetration is trailing that of China. China has reached 33.5% vis-à-vis India's 11% in 2021.

Source: World Bank, US Federal Bank & Other sources





Increasing Middle Class Population

- India to be the largest Middle class population globally by 2050.
- Rising Middle Class households big driver of housing demand in India.
- Lower Middle Income households (HomeFirst target segment) will increase from 97 Mn (2018) to 132 Mn in 2030
- Pyramid structure of middle class households today will turn in to a diamond in 2030.

homefirst

- India's Merchandise Exports at all time high, crossed USD 400 Bn for the first time.
- HomeFirst's presence in States having high export share in overall India exports.







| Туре                 | EWS                  | LIG         | Total  |
|----------------------|----------------------|-------------|--------|
| Rural India          | 45                   | 15          | 60     |
| Urban India          | 8                    | 2           | 10     |
| Total                | 53                   | 17          | 70     |
| New Households in    | 2019-30 period (in   | Mn)         |        |
| Туре                 | EWS                  | LIG         | Total  |
| Rural India          | 1                    | 0           | 1      |
| Urban India          | 22                   | 4           | 26     |
| Total                | 23                   | 4           | 27     |
| Total Household gap  | o in India (2019-30) | (in Mn)     |        |
| Туре