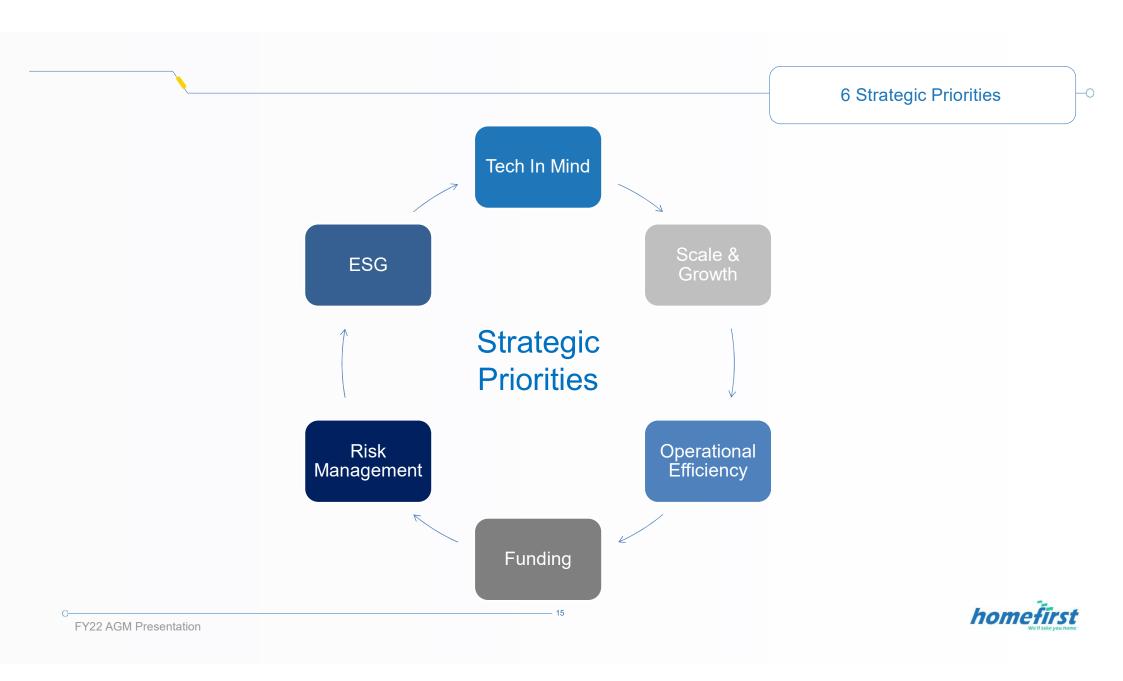

Thereafter, Mr. Manoj Viswanathan, Managing Director and Chief Executive Officer gave a presentation on the Company's overall performance.

The following items as per the notice of the AGM dated May 17, 2022, were proposed at the 13<sup>th</sup> Annual General Meeting: