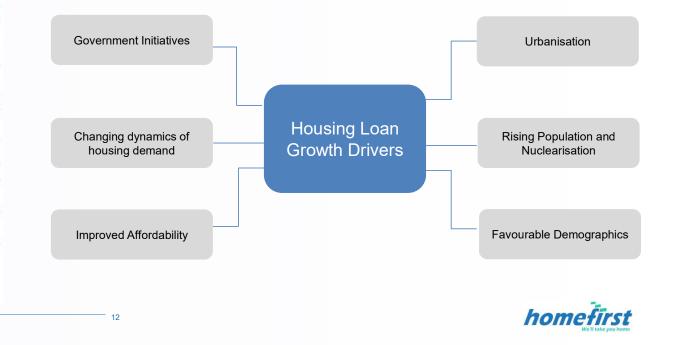

|
| Rural India          | 0.08                 | 0.15        |        |
| Urban India          | 0.12                 | 0.25        |        |
| Size of Housing Fina | nce Market (2019-3   | 30) (in₹Tn) |        |
| Туре                 | EWS                  | LIG         | Tota   |
| Rural India          | 3.7                  | 2.2         | 5.9    |
| Urban India          | 3.6                  | 1.6         | 5.2    |
| Total (₹ Tn)         | 7.3                  | 3.7         | 11.1   |
| Total (USD Bn)       | 96.46                | 49.26       | 145.73 |

# **Opportunity Size & Drivers**

-0

- As per Knight Frank, total opportunity of ₹ 12 Lakh Crores (around USD 146bn) between FY19-30.
- Multiple drivers like government push, tax sops, affordability, urbanisation, etc.





Payment digitalization will be the catalyst for our growth

-0

- UPI's rising share in total payments and substantial contribution by "Loan Repayments" in BBPS supports HomeFirst tech led journey.
- Increasing Smartphone Penetration a key driver for digital lending.





13





Source: Research Reports



# Strategic Priorities

0







Note: Source for Contribution of states to India's GDP: NSO, MOSPI Disclaimer. Map not to scale. All data, information and maps are provided "as is" without warranty or any representation of accuracy, timeliness or completeness Source for AHF Credit Outstanding: Credit Bureau data for 5L-25L ticket size housing loans 17

homefirst



Note: The data above is as of 2012, when Telangana was not a separate state and was a part of Andhra Pradesh; Source: