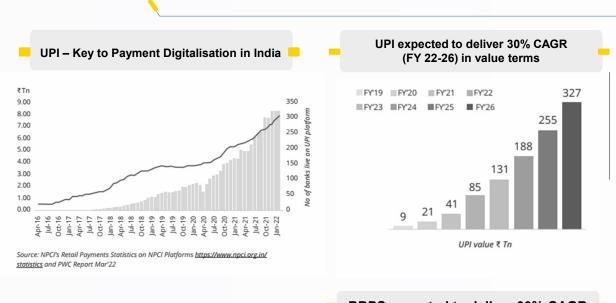

|
| Rural India          | 0.08                 | 0.15        |        |
| Urban India          | 0.12                 | 0.25        |        |
| Size of Housing Fina | nce Market (2019-3   | 30) (in₹Tn) |        |
| Туре                 | EWS                  | LIG         | Tota   |
| Rural India          | 3.7                  | 2.2         | 5.9    |
| Urban India          | 3.6                  | 1.6         | 5.2    |
| Total (₹ Tn)         | 7.3                  | 3.7         | 11.1   |
| Total (USD Bn)       | 96.46                | 49.26       | 145.73 |

# **Opportunity Size & Drivers**

-0

- As per Knight Frank, total opportunity of ₹ 12 Lakh Crores (around USD 146bn) between FY19-30.
- Multiple drivers like government push, tax sops, affordability, urbanisation, etc.





Payment digitalization will be the catalyst for our growth

-0

- UPI's rising share in total payments and substantial contribution by "Loan Repayments" in BBPS supports HomeFirst tech led journey.
- Increasing Smartphone Penetration a key driver for digital lending.





13





Source: Research Reports



# Strategic Priorities

0







Note: Source for Contribution of states to India's GDP: NSO, MOSPI Disclaimer. Map not to scale. All data, information and maps are provided "as is" without warranty or any representation of accuracy, timeliness or completeness Source for AHF Credit Outstanding: Credit Bureau data for 5L-25L ticket size housing loans 17

homefirst



Note: The data above is as of 2012, when Telangana was not a separate state and was a part of Andhra Pradesh; Source: Re