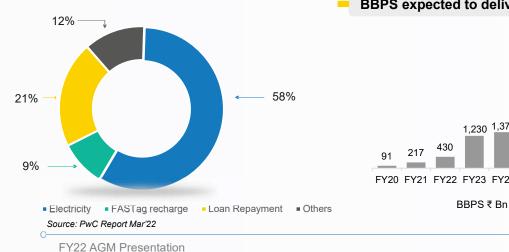

Thereafter, Mr. Manoj Viswanathan, Managing Director and Chief Executive Officer gave a presentation on the Company's overall performance.

The following items as per the notice of the AGM dated May 17, 2022, were proposed at the 13<sup>th</sup> Annual General Meeting: