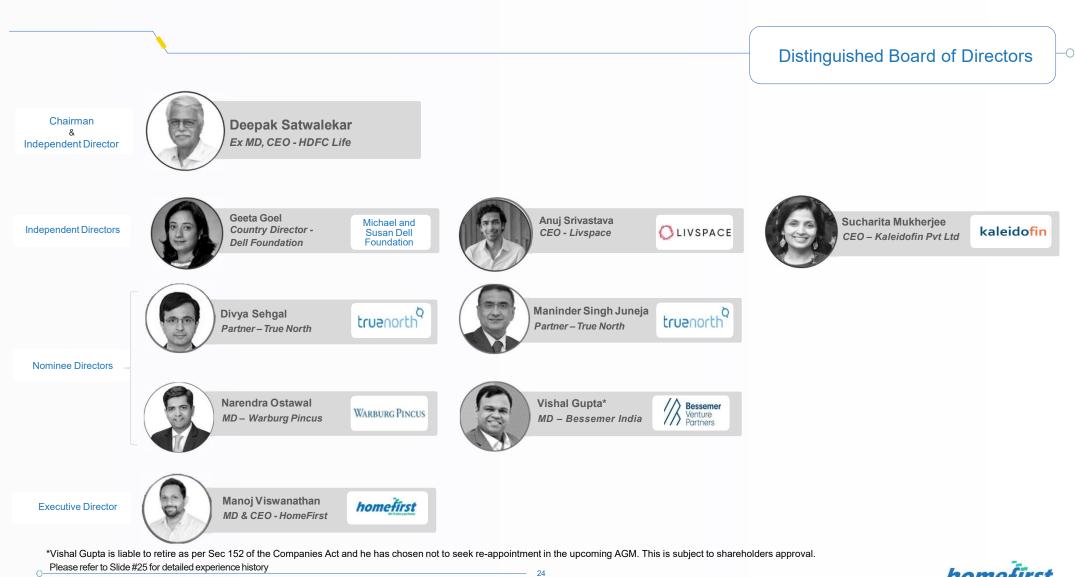

The Chairman, Mr. Deepak Satwalekar, confirmed that the requisite quorum for the meeting was present and then called the meeting to order.

He confirmed that the Company had taken all the requisite steps to enable members to participate and vote on the items being considered at the AGM as per the relevant circulars issued by MCA and SEBI.

| Sr. | Name                      | Designation                                                      |
|-----|---------------------------|------------------------------------------------------------------|
| No. |                           |                                                                  |
| 1.  | Mr. Deepak Satwalekar     | Chairman & Independent Director                                  |
| 2.  | Ms. Geeta Dutta Goel      | Independent Director and Chairman of Nomination and Remuneration |
|     |                           | Committee                                                        |
| 3.  | Mr. Anuj Srivastava       | Independent Director                                             |
| 4.  | Ms. Sucharita Mukherjee   | Independent Director and Chairperson of Audit Committee and      |
|     |                           | Stakeholders Relationship Committee                              |
| 5.  | Mr. Divya Sehgal          | Nominee Director (Non-Executive Director)                        |
| 6.  | Mr. Maninder Singh Juneja | Nominee Director (Non-Executive Director)                        |
| 7.  | Mr. Narendra Ostawal      | Nominee Director (Non-Executive Director)                        |
| 8.  | Mr. Vishal Vijay Gupta    | Nominee Director (Non-Executive Director)                        |
| 9.  | Mr. Manoj Viswanathan     | Managing Director and CEO                                        |

The Chairman introduced the Directors present in the AGM. The Directors present were:

He further informed that Ms. Nutan Gaba Patwari – Chief Financial Officer, Mr. G. K. Subramaniam, Partner, Deloitte Haskins & Sells representing the Statutory Auditors and Mr. Aashish Bhatt, Scrutinizer for the AGM and representative of Secretarial Auditor, M/s. Bhatt & Associates Company Secretaries LLP were also present at the 13<sup>th</sup> AGM.